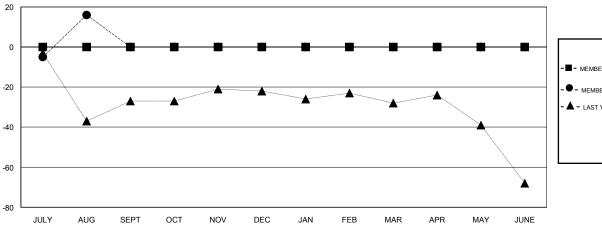

#### GOALS AND ACTUAL MEMBERS CUMULATIVE

| -■- MEMBER GROWTH NET GOAL        |  |
|-----------------------------------|--|
| - ● - MEMBER GROWTH ACTUAL        |  |
| - ▲ - LAST YEAR MEMBERSHIP ACTUAL |  |
|                                   |  |
|                                   |  |
|                                   |  |
|                                   |  |